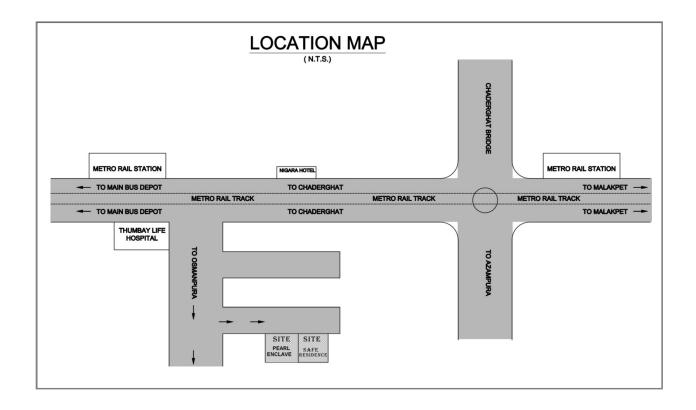

#### **Pearl Enclave - Location Plan**

"Pearl Enclave" situated at a very attractive location of Hyderabad, Opposite Niagara Hotel, adjacent to Life Thumbay Hospital Chadarghat, Hyderabad, a complete residential building consist of 10 flats (1321.20 Sq.Feet each) two flats on each floor with beautiful extensive penthouse. "Pear Enclave" is a well-planned residential building special is it remarkable quality work with immense appreciating value as it is located at the precious business hub at Chadarghat area, with all kinds of facilities available at door step.