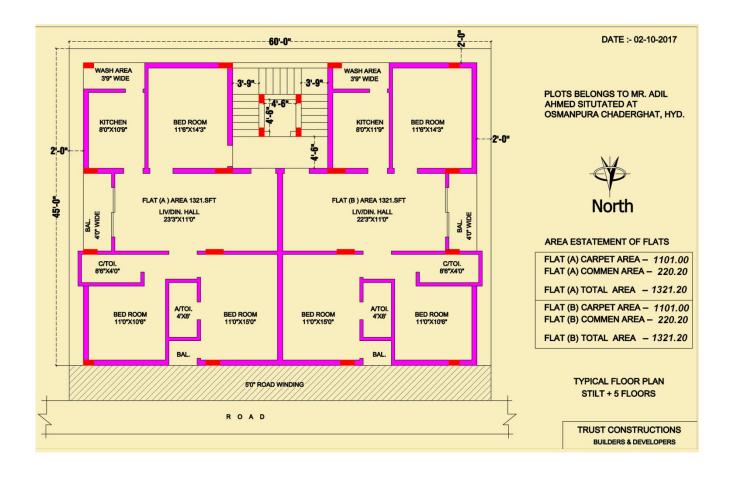

room for monitoring. (Expneses shall be borne by both Land Owner & Developer 50%-50% each.).

## **Material Availability**

• All the material is subject to the availability in the market.

#### **Pearl Enclave - Location Plan**

"Pearl Enclave" situated at a very attractive location of Hyderabad, Opposite Niagara Hotel, adjacent to Life Thumbay Hospital Chadarghat, Hyderabad, a complete residential building consist of 10 flats (1321.20 Sq.Feet each) two flats on each floor with beautiful extensive penthouse. "Pear Enclave" is a well-planned residential building special is it remarkable quality work with immense appreciating value as it is located at the precious business hub at Chadarghat area, with all kinds of facilities available at door step.



# Pearl Enclave - Typical Floor Plan



# Pearl Enclave - Typical Parking Plan



www.trustconstructions.co.in