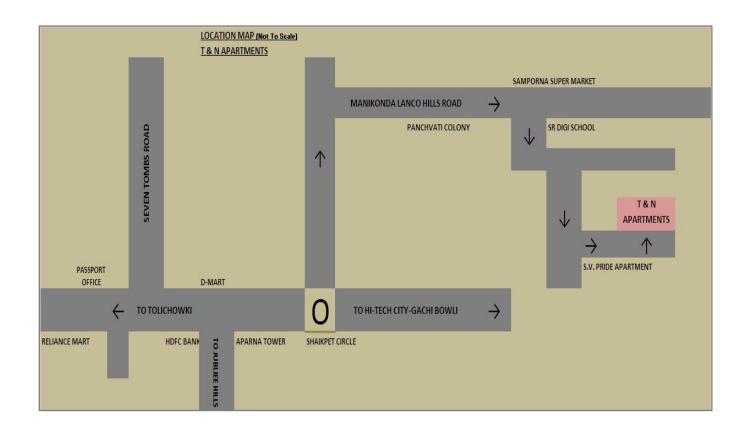

# T & N Apartments - Location Plan

"T & N APARTMENTS" situated at a very attractive location of Hyderabad, Green Avenue Colony, Manikonda Road, Shaikpet, a complete residential building consist of 10 flats (1463.00 Sq.Feet each) two flats on each floor with beautiful extensive penthouse. "T & N Apartments" is a well-planned residential building special is it remarkable quality work with immense appreciating value as it is located at the precious business hub road of Manikond-Hitech City Road, with all kinds of facilities available at door step.