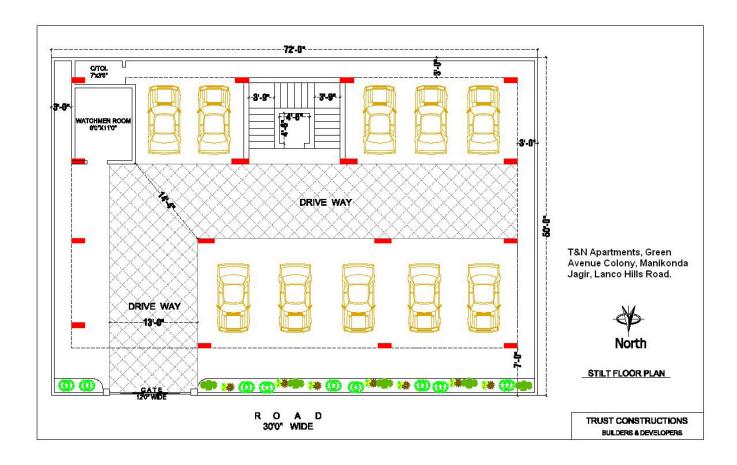

parking area. LCD to be placed in watchman room for monitoring.

# **Material Availability**

All the material is subject to the availability in the market.

# T & N Apartments - Location Plan

"T & N APARTMENTS" situated at a very attractive location of Hyderabad, Green Avenue Colony, Manikonda Road, Shaikpet, a complete residential building consist of 10 flats (1463.00 Sq.Feet each) two flats on each floor with beautiful extensive penthouse. "T & N Apartments" is a well-planned residential building special is it remarkable quality work with immense appreciating value as it is located at the precious business hub road of Manikond-Hitech City Road, with all kinds of facilities available at door step.



# T & N Apartments - Typical Floor Plan



# T & N Apartments - Typical Parking Plan



www.trustconstructions.co.in