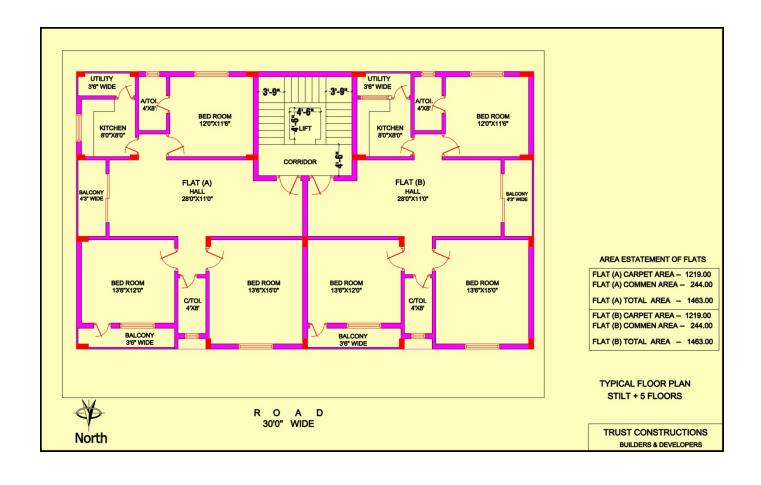

minimum) for the stair case, common area and parking area. LCD to be placed in watchman room for monitoring.

# **Material Availability**

All the material is subject to the availability in the market.

# T & N Apartments - Location Plan

"T & N APARTMENTS" situated at a very attractive location of Hyderabad, Green Avenue Colony, Manikonda Road, Shaikpet, a complete residential building consist of 10 flats (1463.00 Sq.Feet each) two flats on each floor with beautiful extensive penthouse. "T & N Apartments" is a well-planned residential building special is it remarkable quality work with immense appreciating value as it is located at the precious business hub road of Manikond-Hitech City Road, with all kinds of facilities available at door step.



# T & N Apartments - Typical Floor Plan



# T & N Apartments - Typical Parking Plan



www.trustconstructions.co.in