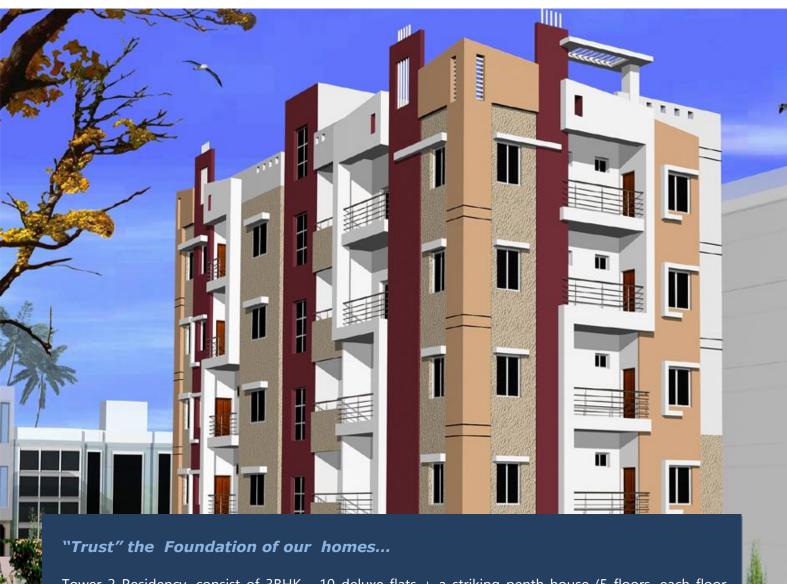

# **Tower 2 Residency**

Tower 2 Residency, consist of 3BHK - 10 deluxe flats + a striking penth house (5 floors, each floor consist of 2 deluxe flats, 3BHK each). Will be completed by April 2014. A GHMC approved site situated at a very attractive location of Hyderabad, adjacent to Tower1 Residency, a complete residential building with beautiful extensive 10 deluxe flats + a striking penth house (5 floors, each floor consist of 2 deluxe flats, 3BHK each) with a spacious designated car parking lots for each flat on 605 sq.yrds of land. It is located at the precious express way - new airport road – upperpally - agricultural university circle.

"Tower2 Residency" a well-planned residential building special is its immense appreciating values as it is located at the precious express way - new airport road - agricultural university circle and less than 10 minutes drive distance from Mehdipatnam, with all kinds of facilities almost available at door step. As expected the express way is going to be one of the costliest roads of Hyderabad since the rates of the properties is increasing tremendously in its vicinity.