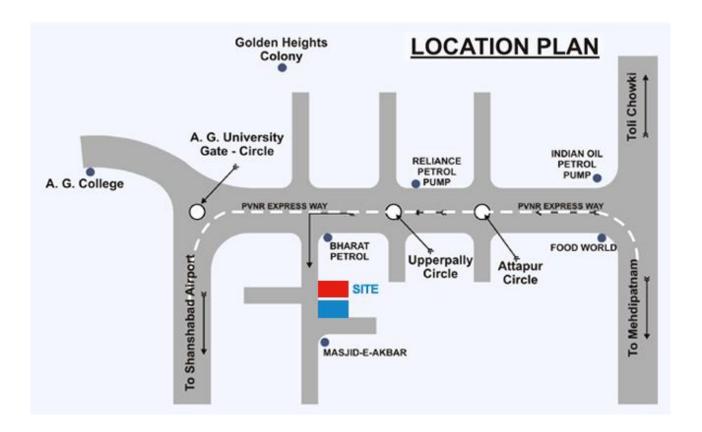

# **Tower 2 Residency - Location Plan**

Tower 2 Residency a well-planned residential building special is its immense appreciating values as it is located at the precious **express way - new airport road agricultural university circle** and less than 10 minutes drive distance from Mehdipatnam. As expected the express way is going to be one of the costliest roads of Hyderabad since the rates of the properties is increasing tremendously in its vicinity.