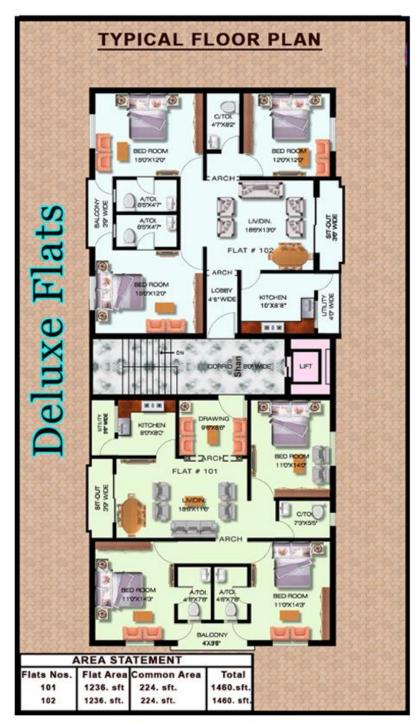

rs in hall and each bedroom.

## **Painting**

Internal walls, living dining and bedrooms with Birla wall care finish with Acrylic paints and external walls with cement based paint double coat.

## **Flooring**

Complete Vitrified in flat area and marble throughout the Corridor and Staircase.

# **Tower 2 Residency - Location Plan**

Tower 2 Residency a well-planned residential building special is its immense appreciating values as it is located at the precious **express way - new airport road agricultural university circle** and less than 10 minutes drive distance from Mehdipatnam. As expected the express way is going to be one of the costliest roads of Hyderabad since the rates of the properties is increasing tremendously in its vicinity.



# **Tower 2 Residency - Typical Floor Plan**



TYPICAL FLOOR PLAN

# **Tower 2 Residency - Parking Plan**



PARKING PLAN

www.trustconstructions.co.in