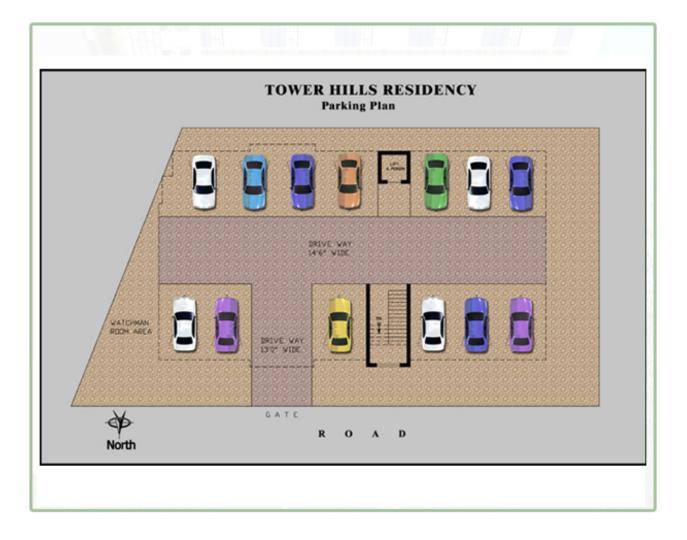

and liter approximately with a division of 5 thousand liters for drinking water.
- Fire Extinguisher-Fire Extinguisher Cylinder at each corridor area.

#### **Shelves**

- Shelves (Racking) for wardrobe in all three bedrooms of each flat.
- Shelves (Racks) under the kitchen platform.

# **Tower Hills Residency - Location Plan**

"Tower Hills Residency" a complete residential building with beautiful extensive 15 deluxe flats + striking penth house (3 flats each on floor x 5 floors) with a spacious designated car parking lots for each flat on approximately 680 sq.yrds of spacious land, situated at Madhura Hills, a very attractive location of Shaikpet, Tolichowki to Hitech City Road, Hyderabad.



# Tower Hills Residency - Typical Floor Plan



# Tower Hills Residency - Typical Parking Plan



#### www.trustconstructions.co.in