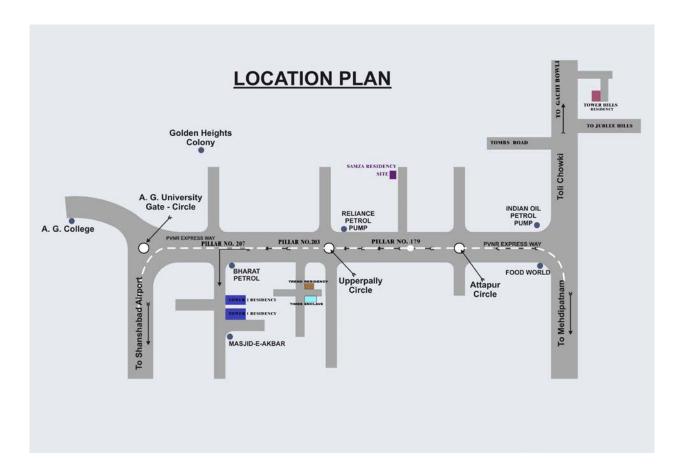

# **Tower Hills Residency - Location Plan**

"Tower Hills Residency" a complete residential building with beautiful extensive 15 deluxe flats + striking penth house (3 flats each on floor x 5 floors) with a spacious designated car parking lots for each flat on approximately 680 sq.yrds of spacious land, situated at Madhura Hills, a very attractive location of Shaikpet, Tolichowki to Hitech City Road, Hyderabad.