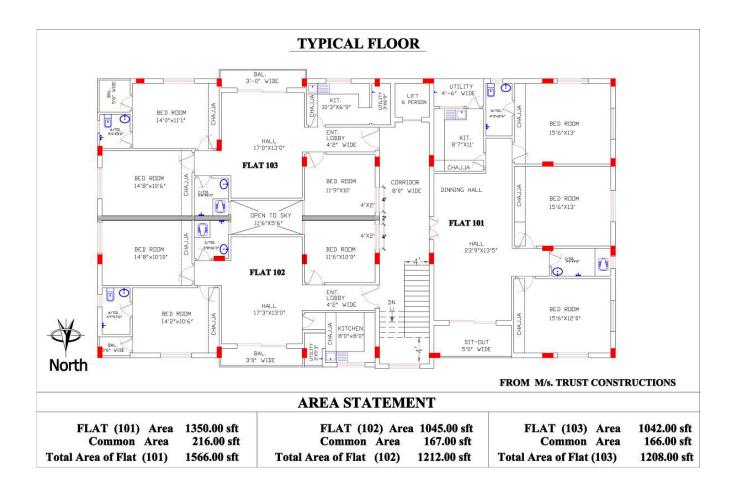

nk** -Water tank with a total capacity of 17 thousand liter approximately with a division of 5 thousand liters for drinking water.
- Fire Extinguisher-Fire Extinguisher Cylinder at each corridor area.

#### **Shelves**

- Shelves (Racking) for wardrobe in all three bedrooms of each flat.
- Shelves (Racks) under the kitchen platform.

# **Tower Hills Residency - Location Plan**

"Tower Hills Residency" a complete residential building with beautiful extensive 15 deluxe flats + striking penth house (3 flats each on floor x 5 floors) with a spacious designated car parking lots for each flat on approximately 680 sq.yrds of spacious land, situated at Madhura Hills, a very attractive location of Shaikpet, Tolichowki to Hitech City Road, Hyderabad.



# Tower Hills Residency - Typical Floor Plan



# Tower Hills Residency - Typical Parking Plan



#### www.trustconstructions.co.in